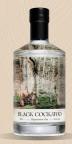

## BLACK COCKATOO

## Signature Gin

A full-bodied gin; a classic for cocktails. Combines traditional and native botanicals like lemon myrtle with added depth.