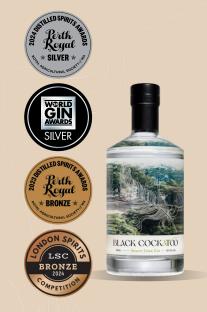

### **Desert Lime Gin**

A classic G&T focused gin, perfect on summer nights. The sweet tang of Australian desert lime meets allspice, liquorice and ginger.