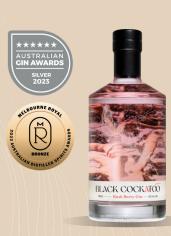

### **Bush Berry Gin**

Naturally coloured by rosella flowers and raspberries, this native bush berry inspired gin also draws upon pink grapefruit.