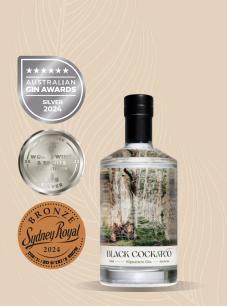

### Signature Gin

A full-bodied gin; a classic for cocktails. Combines traditional and native botanicals like lemon myrtle with added depth.