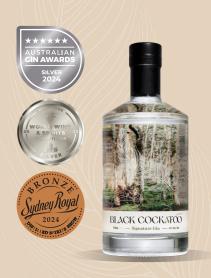

# BLACK COCKATOO

#### Signature Gin

A full-bodied gin; a classic for cocktails. Combines traditional and native botanicals like lemon myrtle with added depth.