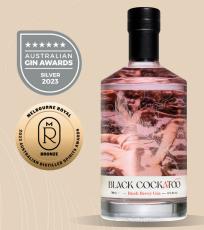

# **Bush Berry Gin**

Naturally coloured by rosella flowers and raspberries, this native bush berry inspired gin also draws upon pink grapefruit.