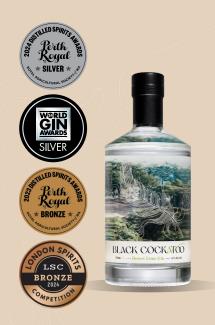

# **Desert Lime Gin**

A classic G&T focused gin, perfect on summer nights. The sweet tang of Australian desert lime meets allspice, liquorice and ginger.